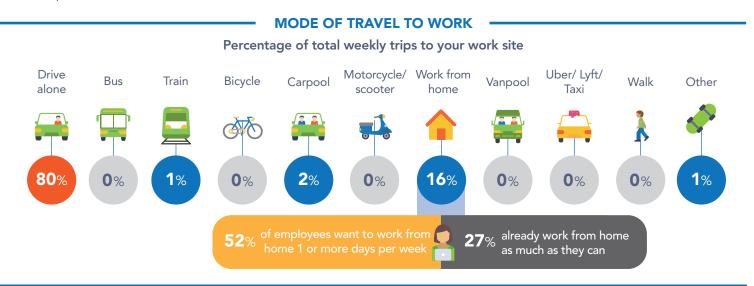

## Arcadis Employee Travel Survey Results

**COMMUTE DISTANCE** 

**COMMUTE SATISFACTION** 

GEORGIACOMMUTEOPTIONS

Georgia Commute Options conducted an employee travel survey on behalf of Arcadis in February of 2020. Of Arcadis' 357 employees, 201 completed the survey, a 56% response rate. Employee responses are presented below.