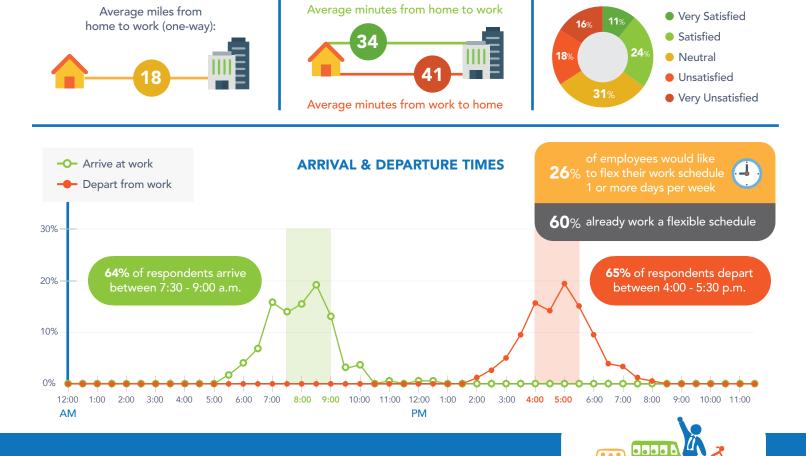

## Arcadis Employee Travel Survey Results

**COMMUTE DISTANCE** 



**COMMUTE SATISFACTION** 

GEORGIACOMMUTEOPTIONS

Georgia Commute Options conducted an employee travel survey on behalf of Arcadis in February of 2020. Of Arcadis' 357 employees, 201 completed the survey, a 56% response rate. Employee responses are presented below.



**COMMUTE TIME** 



### **EMPLOYEE HOME LOCATION DENSITY**



### **FACTORS INFLUENCING COMMUTER CHOICES**

# Respondents selected the top three factors influencing their daily commute choices. Total time to make the trip Flexibility in when you travel Avoiding travel stress Dependability 18% Cost Using travel time productively

#### **NOTES**

OUR GEORGIA COMMUTE OPTIONS **WORKSITE ADVISORS** ARE YOUR EXPERTS IN HELPING YOU BUILD YOUR COMMUTE OPTIONS PROGRAMS.

**NAME:** Carolyn Baar

PHONE: 678-808-8864 EMAIL: cbaar@gacommuteoptions.com