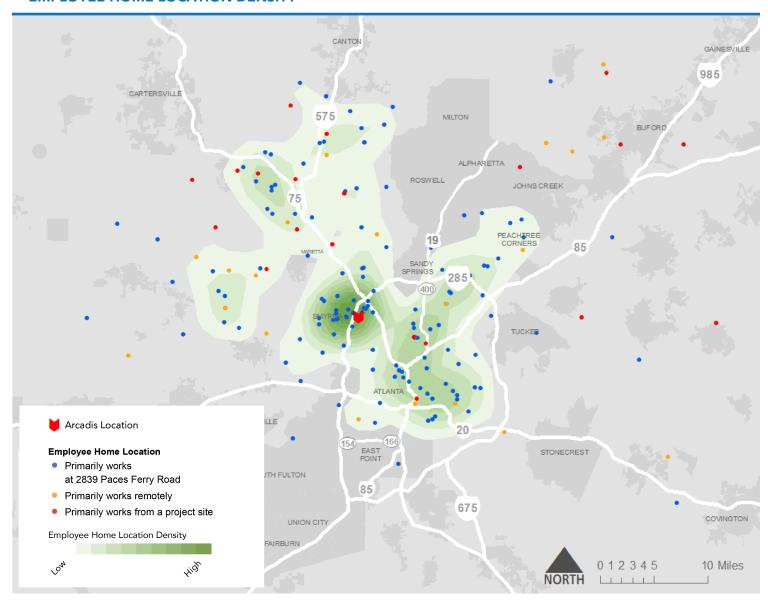

## Arcadis Employee Travel Survey Results

**COMMUTE DISTANCE** 



**COMMUTE SATISFACTION** 

GEORGIACOMMUTEOPTIONS

Georgia Commute Options conducted an employee travel survey on behalf of Arcadis in February of 2020. Of Arcadis' 357 employees, 201 completed the survey, a 56% response rate. Employee responses are presented below.



**COMMUTE TIME** 



### **EMPLOYEE HOME LOCATION DENSITY**



### **FACTORS INFLUENCING COMMUTER CHOICES**

# Respondents selected the top three factors influencing their daily commute choices. Total time to make the trip Flexibility in when you travel Avoiding travel stress Dependability 18% Cost Using travel time productively

#### **NOTES**

OUR GEORGIA COMMUTE OPTIONS **WORKSITE ADVISORS** ARE YOUR EXPERTS IN HELPING YOU BUILD YOUR COMMUTE OPTIONS PROGRAMS.

**NAME:** Carolyn Baar

PHONE: 678-808-8864 EMAIL: cbaar@gacommuteoptions.com